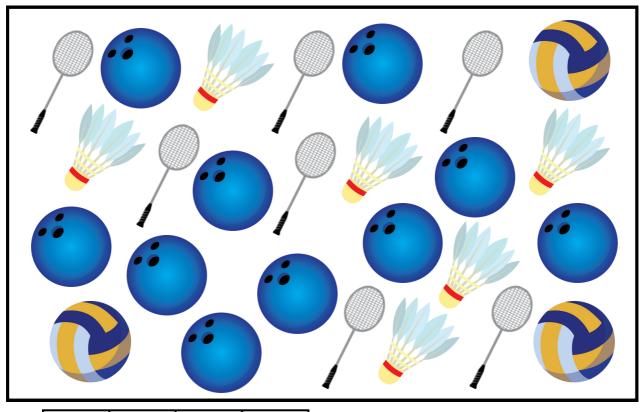

### SPORTS

Identify the pictures below. Use the word bank below to name each picture.

#### **Word Bank:**

| racket | shuttlecock | trophy | soccer ball |
|--------|-------------|--------|-------------|
| racket | shuttlecock | trophy | soccer ball |

Name \_\_\_\_\_ Date \_\_\_\_