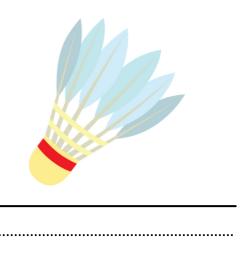

### SPORTS

Identify the pictures below. Use the word bank below to name each picture.

#### **Word Bank:**

| racket | shuttlecock | trophy | soccer ball |
|--------|-------------|--------|-------------|
| racket | shuttlecock | trophy | soccer ball |

Name \_\_\_\_\_ Date \_\_\_\_