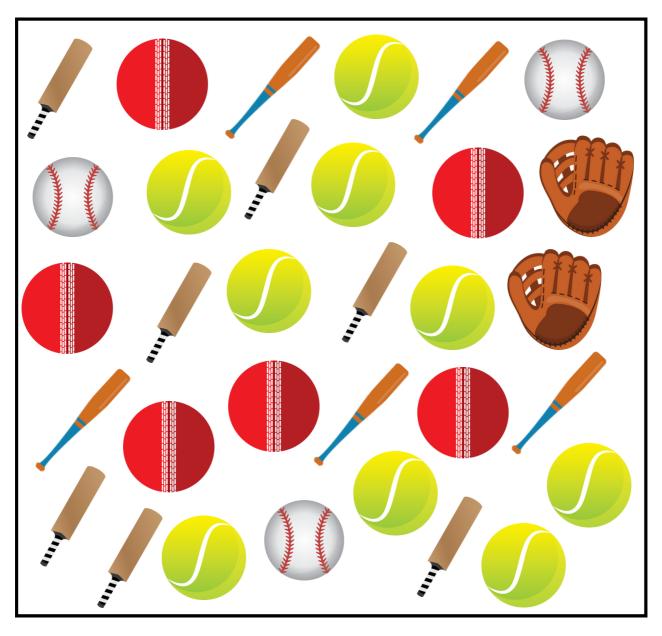

### SPORTS

Identify the pictures below. Use the word bank below to name each picture.

#### **Word Bank:**

| tennis ball | cricket bat | baseball bat | cricket ball |
|-------------|-------------|--------------|--------------|
|             |             |              |              |

Name \_\_\_\_\_ Date \_\_\_\_