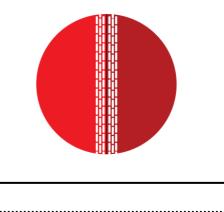

### SPORTS

Identify the pictures below. Use the word bank below to name each picture.

#### **Word Bank:**

| tennis ball | cricket bat | baseball bat | cricket ball |
|-------------|-------------|--------------|--------------|
|             |             |              |              |

Name \_\_\_\_\_ Date \_\_\_\_