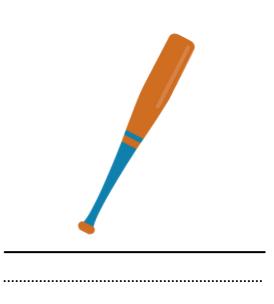

### SPORTS

Identify the pictures below. Use the word bank below to name each picture.

#### **Word Bank:**

| tennis ball | cricket bat | baseball bat | cricket ball |
|-------------|-------------|--------------|--------------|
|             |             |              |              |

Name \_\_\_\_\_ Date \_\_\_\_