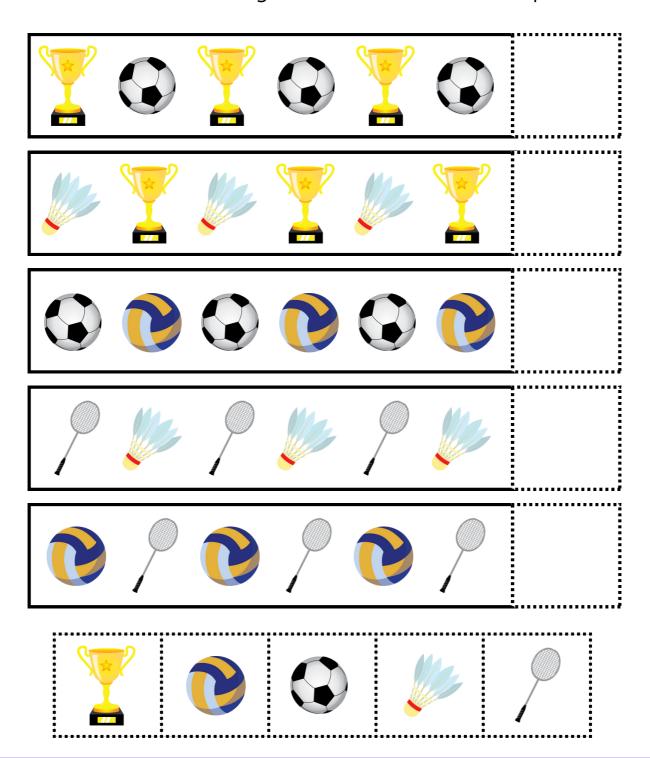

# COMPLETE THE PATTERN

Look at the patterns below. Cut out the images at the bottom. Paste the image that comes next in each pattern.

| Name I | Date |
|--------|------|
|--------|------|

### COMPLETE THE PATTERN

Look at the patterns below. Cut out the images at the bottom. Paste the image that comes next in each pattern.

| Name I | Date |
|--------|------|
|--------|------|

### COMPLETE THE PATTERN

Look at the patterns below. Cut out the images at the bottom. Paste the image that comes next in each pattern.

Name \_\_\_\_\_ Date \_\_\_\_