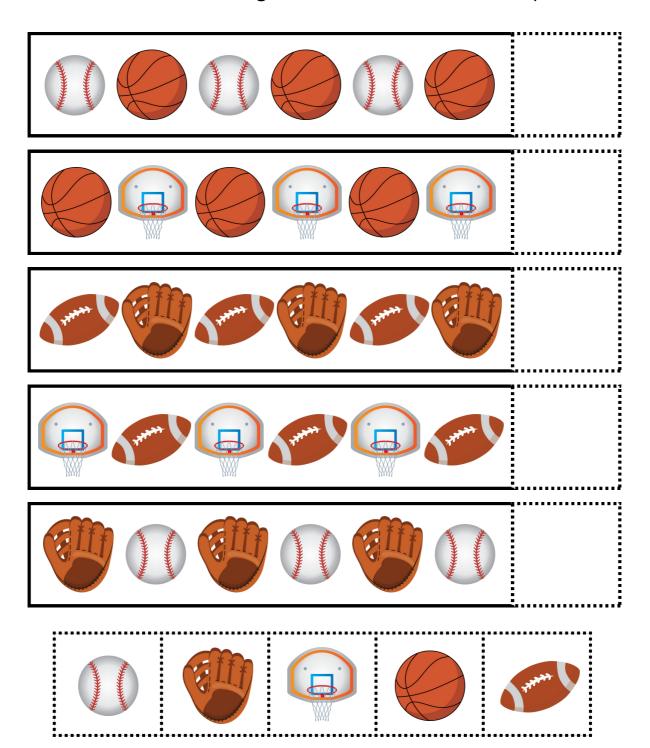

# COMPLETE THE PATTERN

Look at the patterns below. Cut out the images at the bottom. Paste the image that comes next in each pattern.

| Name I | Date |
|--------|------|
|--------|------|

### COMPLETE THE PATTERN

Look at the patterns below. Cut out the images at the bottom. Paste the image that comes next in each pattern.

| Name I | Date |
|--------|------|
|--------|------|

### COMPLETE THE PATTERN

Look at the patterns below. Cut out the images at the bottom. Paste the image that comes next in each pattern.

Name \_\_\_\_\_ Date \_\_\_\_