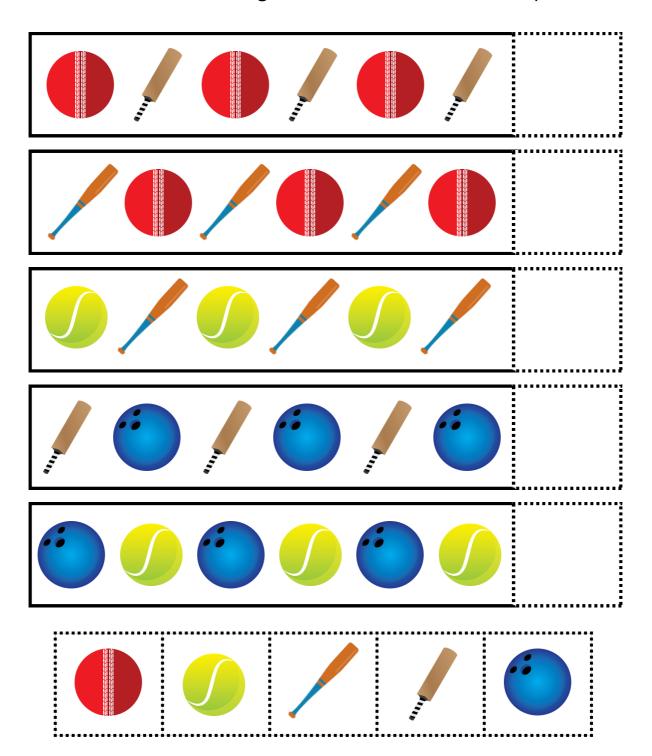

# COMPLETE THE PATTERN

Look at the patterns below. Cut out the images at the bottom. Paste the image that comes next in each pattern.

| Name I | Date |
|--------|------|
|--------|------|

### COMPLETE THE PATTERN

Look at the patterns below. Cut out the images at the bottom. Paste the image that comes next in each pattern.

| Name I | Date |
|--------|------|
|--------|------|

### COMPLETE THE PATTERN

Look at the patterns below. Cut out the images at the bottom. Paste the image that comes next in each pattern.

Name \_\_\_\_\_ Date \_\_\_\_