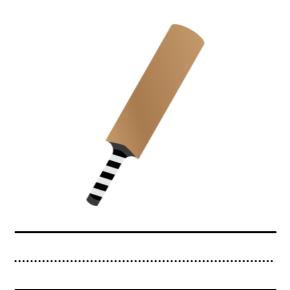

### SPORTS

Identify the pictures below. Use the word bank below to name each picture.

#### **Word Bank:**

| tennis ball | cricket bat | baseball bat | cricket ball |
|-------------|-------------|--------------|--------------|
|             |             |              |              |

Name \_\_\_\_\_ Date \_\_\_\_