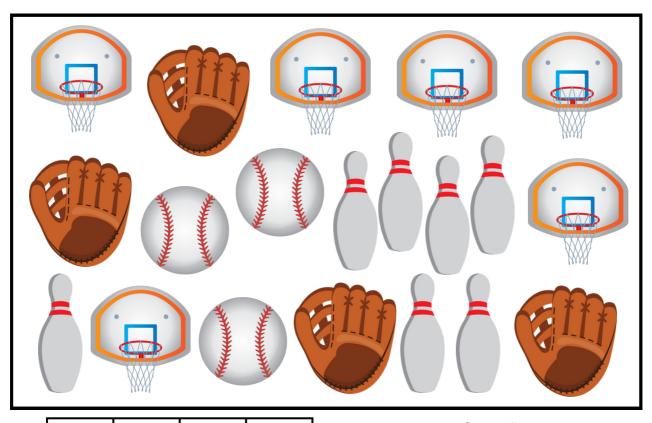

### **SPORTS**

Identify the pictures below. Use the word bank below to name each picture.

#### **Word Bank:**

glove bowling ball baseball bowling pins

| Name | Date |
|------|------|
|      |      |